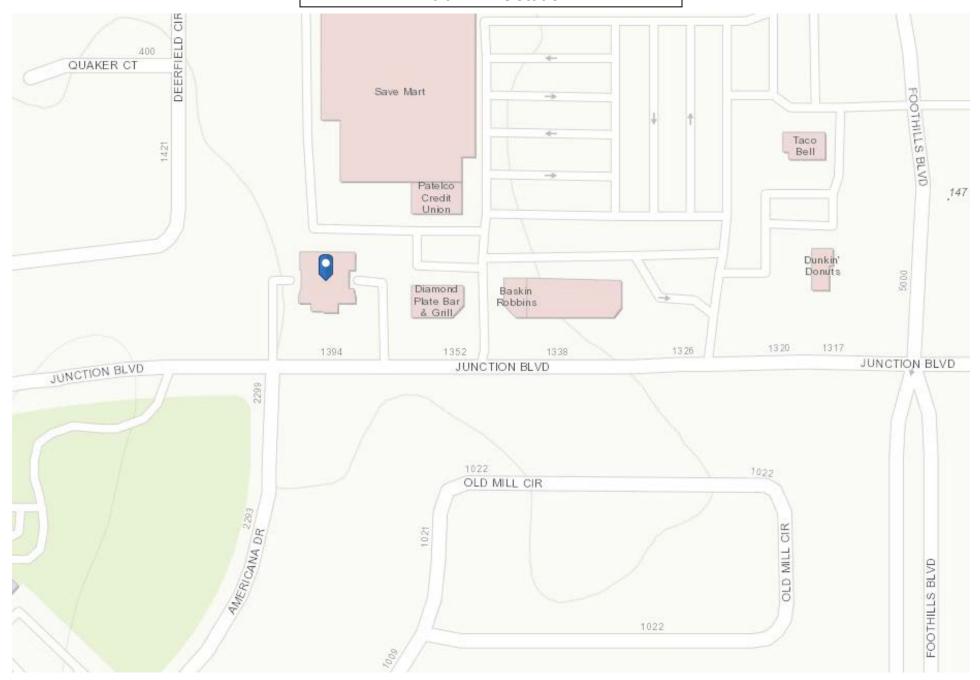

| evidence to be the person(s) who appeared                          |
|                                                         | before me.                                                         |
|                                                         |                                                                    |
|                                                         |                                                                    |
|                                                         |                                                                    |
|                                                         |                                                                    |

## Exhibit A – Fire Station 2