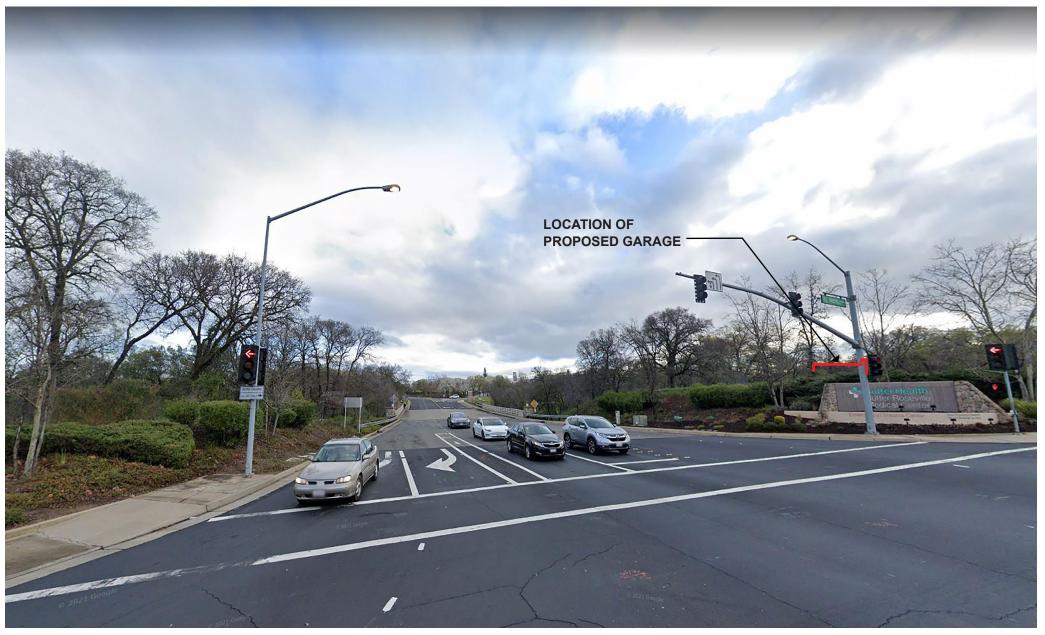

E. Roseville Parkway & N. Sunrise Ave.

SRMC PARKING GARAGE EXPANSION

SRMC PARKING GARAGE EXPANSION

**Stone Point Drive & N. Sunrise Ave.** 

E. Roseville Parkway & Secret Ravine Parkway

SRMC PARKING GARAGE EXPANSION