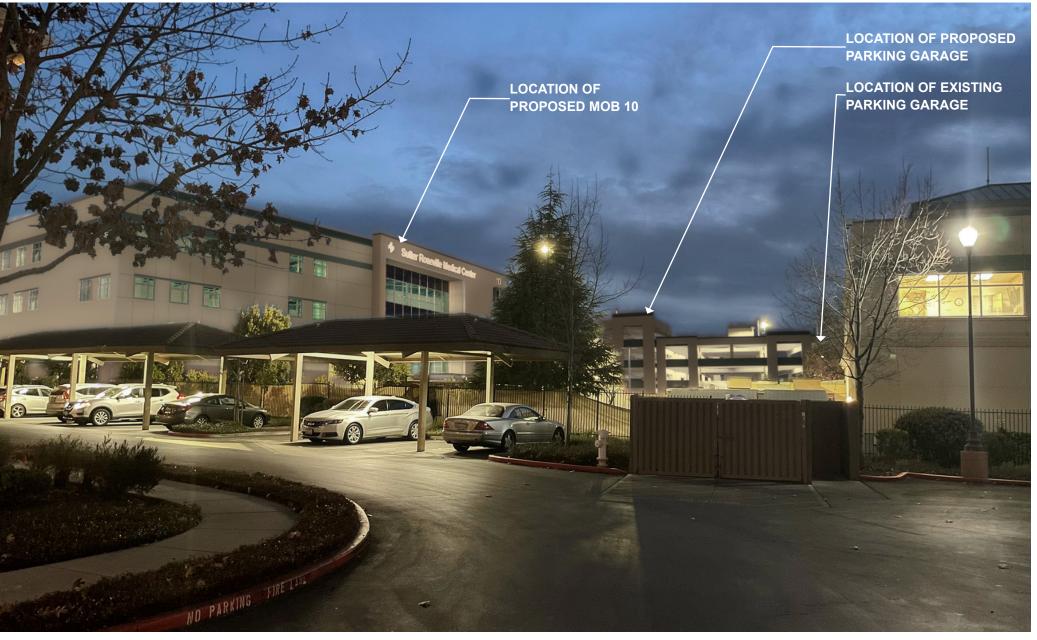

#### Interstate 80 & Highway 65

T

SRMC PARKING GARAGE EXPANSION

**View from the Apartments** 

SRMC PARKING GARAGE EXPANSION

Night View at Secret Ravine Parkway & Medical Plaza

SRMC PARKING GARAGE EXPANSION

#### Night View from the Apartments