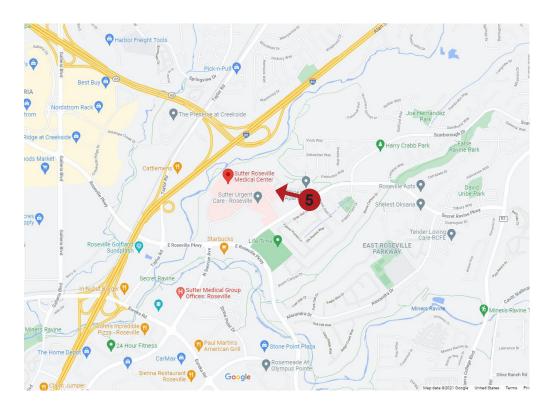

Secret Ravine Parkway & Medical Plaza

IL PER

SRMC PARKING GARAGE EXPANSION

**Secret Ravine Parkway North of Medical Plaza** 

IL PER

SRMC PARKING GARAGE EXPANSION

SRMC PARKING GARAGE EXPANSION

**Secret Ravine Parkway - South** 