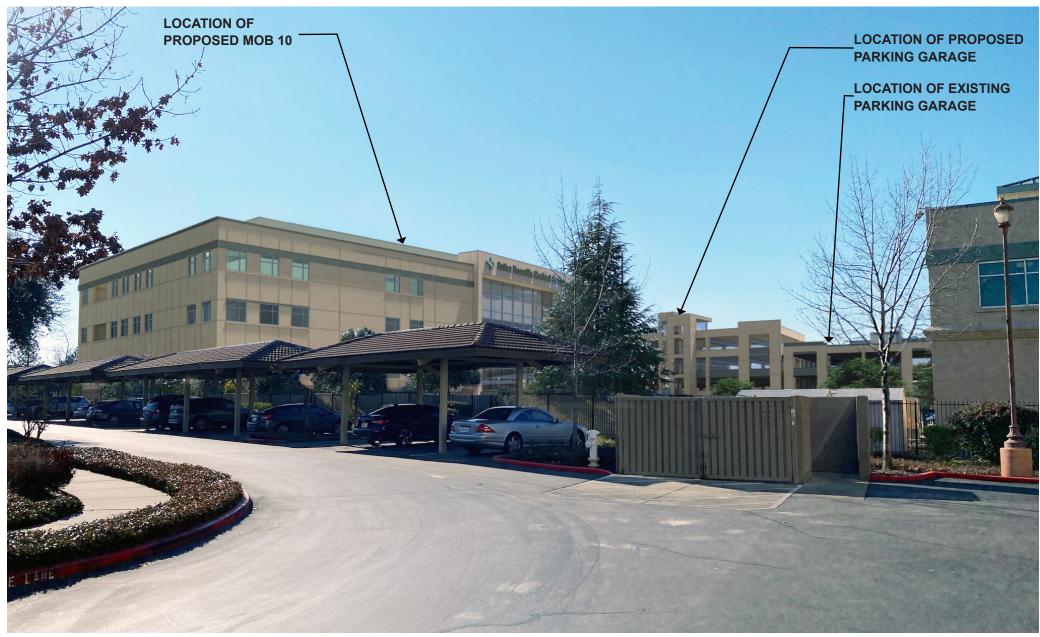

E. Roseville Parkway & N. Sunrise Ave.









SRMC PARKING GARAGE EXPANSION















SRMC PARKING GARAGE EXPANSION

**Stone Point Drive & N. Sunrise Ave.** 







E. Roseville Parkway & Secret Ravine Parkway









SRMC PARKING GARAGE EXPANSION







Secret Ravine Parkway & Medical Plaza







IL PER



SRMC PARKING GARAGE EXPANSION







**Secret Ravine Parkway North of Medical Plaza** 







IL PER



SRMC PARKING GARAGE EXPANSION















SRMC PARKING GARAGE EXPANSION

**Secret Ravine Parkway - South** 















SRMC PARKING GARAGE EXPANSION

#### Interstate 80 & Highway 65













T



SRMC PARKING GARAGE EXPANSION

**View from the Apartments** 



















SRMC PARKING GARAGE EXPANSION

Night View at Secret Ravine Parkway & Medical Plaza















SRMC PARKING GARAGE EXPANSION

#### Night View from the Apartments

# **VIEW FROM APTS.**















#### SRMC PARKING GARAGE EXPANSION

03/04/22