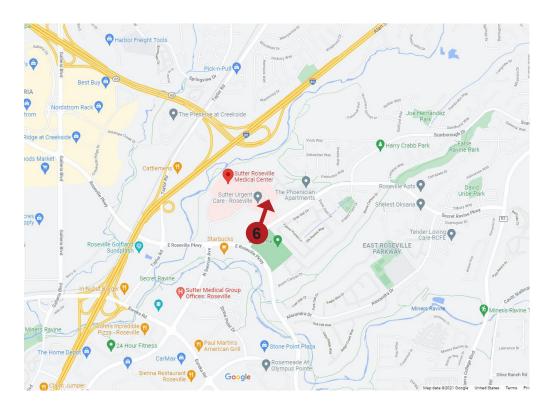

E. Roseville Parkway & N. Sunrise Ave.









SRMC PARKING GARAGE EXPANSION















SRMC PARKING GARAGE EXPANSION

**Stone Point Drive & N. Sunrise Ave.** 







E. Roseville Parkway & Secret Ravine Parkway









SRMC PARKING GARAGE EXPANSION







Secret Ravine Parkway & Medical Plaza







IL PER



SRMC PARKING GARAGE EXPANSION







**Secret Ravine Parkway North of Medical Plaza** 







IL PER



SRMC PARKING GARAGE EXPANSION















SRMC PARKING GARAGE EXPANSION

**Secret Ravine Parkway - South** 















SRMC PARKING GARAGE EXPANSION

#### Interstate 80 & Highway 65













T



SRMC PARKING GARAGE EXPANSION

**View from the Apartments** 



















SRMC PARKING GARAGE EXPANSION

Night View at Secret Ravine Parkway & Medical Plaza















SRMC PARKING GARAGE EXPANSION

#### Night View from the Apartments

# **VIEW FROM APTS.**















#### SRMC PARKING GARAGE EXPANSION

03/04/22