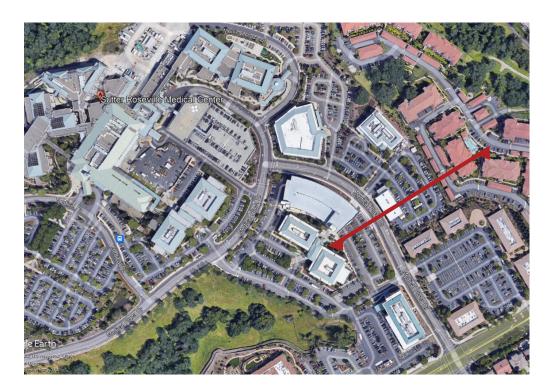

Secret Ravine Parkway & Medical Plaza

IL PER

SRMC PARKING GARAGE EXPANSION

**Secret Ravine Parkway North of Medical Plaza** 

IL PER

SRMC PARKING GARAGE EXPANSION

SRMC PARKING GARAGE EXPANSION

**Secret Ravine Parkway - South** 