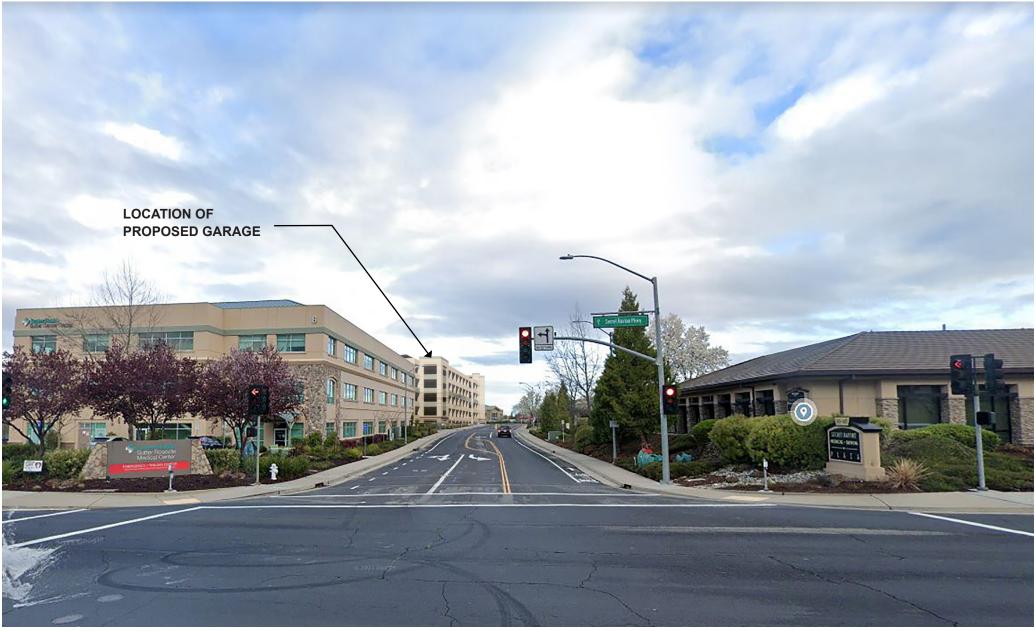

Secret Ravine Parkway & Medical Plaza

IL PER

SRMC PARKING GARAGE EXPANSION

**Secret Ravine Parkway North of Medical Plaza** 

IL PER

SRMC PARKING GARAGE EXPANSION

SRMC PARKING GARAGE EXPANSION

**Secret Ravine Parkway - South** 